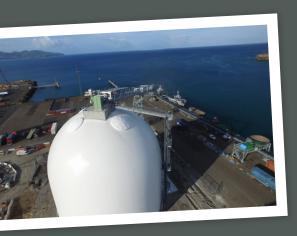

## THE DOME TECHNOLOGY DIFFERENCE

Our team has built more than 700 industrial and commercial domes worldwide, and our bread and butter is constructing domes that store bulk products like cement powder, wood pellets, grain, and coal. Our buildings also keep communities safe during natural disasters and act as assets for communities.

Dome Technology is the answer. Our team works with two kinds of clients: those needing bulk storage, and those needing commercial space. Our storage domes hold more product in less space than any traditional silo or warehouse, and our commercial buildings require no interior trusses, making them ideal for gymnasiums, auditoriums, and storm shelters.