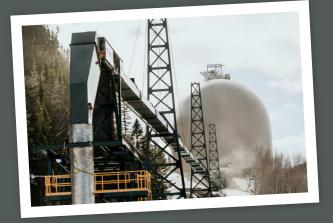

## THE DOME TECHNOLOGY DIFFERENCE

Our team has built more than 700 industrial and commercial domes worldwide, and our bread and butter is constructing domes that store bulk products like cement powder, wood pellets, grain, and coal. Our buildings also keep communities safe during natural disasters and act as assets for communities.

Dome Technology is the answer. Our team works with two kinds of clients: those needing bulk storage, and those needing commercial space. Our storage domes hold more product in less space than any traditional silo or warehouse, and our commercial buildings require no interior trusses, making them ideal for gymnasiums, auditoriums, and storm shelters.